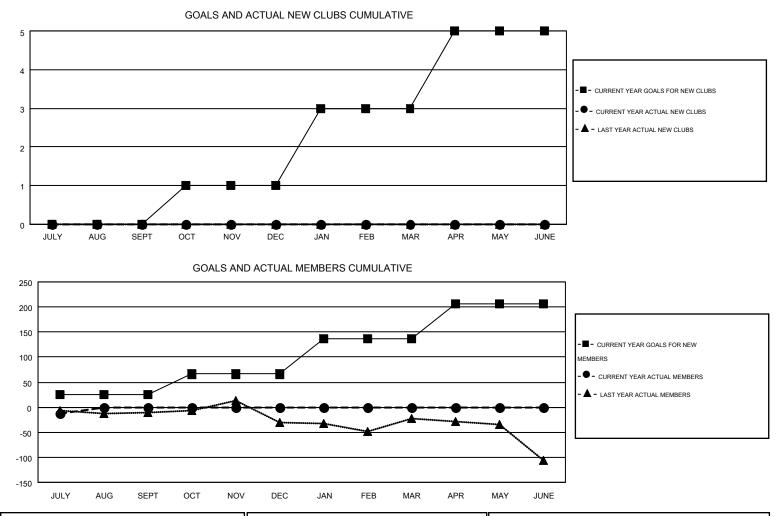

#### GMT: KENNETH SCHWOLS

|               |                  | Clubs             |                  |                  | Members               |                    |                                        |                    |                  |  |
|---------------|------------------|-------------------|------------------|------------------|-----------------------|--------------------|----------------------------------------|--------------------|------------------|--|
|               | RESU             | LTS FOR 2015-2016 |                  |                  | RESULTS FOR 2015-2016 |                    |                                        |                    |                  |  |
| QUARTER       | NEW CLUB<br>GOAL | NEW CLUBS         | DROPPED<br>CLUBS | NET<br>GAIN/LOSS | QUARTER               | NEW MEMBER<br>GOAL | CHARTER AND<br>NEW<br>MEMBERS<br>ADDED | DROPPED<br>MEMBERS | NET<br>GAIN/LOSS |  |
| JULY/AUG/SEPT | 0                | 0                 | 1                | -1               | JULY/AUG/SEPT         | 26                 | 17                                     | 30                 | -13              |  |
| OCT/NOV/DEC   | 1                | 0                 | 0                | 0                | OCT/NOV/DEC           | 40                 | 0                                      | 0                  | 0                |  |
| JAN/FEB/MAR   | 2                | 0                 | 0                | 0                | JAN/FEB/MAR           | 71                 | 0                                      | 0                  | 0                |  |
| APR/MAY/JUNE  | 2                | 0                 | 0                | 0                | APR/MAY/JUNE          | 69                 | 0                                      | 0                  | 0                |  |